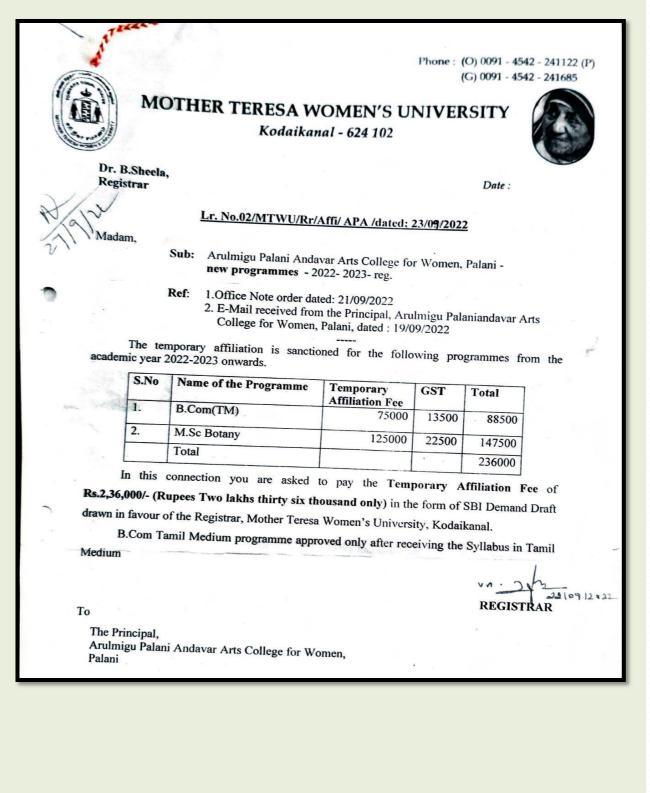

### PROGRAMME AFFILIATION / LETTERS FROM UNIVERSITY

## **B.Sc., Computer Science**

| Madura                                                                                                                                                            | i Ramaraj                                     | University                                  | Phone: Nº 471 to<br>Phone: 85475 } Stan<br>Tel: "UNIVERSITY"<br>Telex: 445 305 MKU IN<br>PALKATADAGAR, | 35 |
|-------------------------------------------------------------------------------------------------------------------------------------------------------------------|-----------------------------------------------|---------------------------------------------|--------------------------------------------------------------------------------------------------------|----|
| No. CDC 4/FA/APA/98-99/                                                                                                                                           |                                               |                                             | MADURAI-625 021.                                                                                       |    |
| (Please quote this reference Number)                                                                                                                              |                                               |                                             |                                                                                                        |    |
| From                                                                                                                                                              |                                               | h.                                          | Dt. 10-7-98                                                                                            |    |
| From                                                                                                                                                              |                                               | 1-11                                        |                                                                                                        |    |
| Dr.A. Kamasamy,<br>Registrar.                                                                                                                                     | M.A., Ph.D.,                                  | 131                                         |                                                                                                        |    |
| The Secredary/G                                                                                                                                                   | and the second second                         |                                             |                                                                                                        |    |
| A.P. A. College                                                                                                                                                   |                                               |                                             |                                                                                                        |    |
| Palani.                                                                                                                                                           | Lot wenter,                                   |                                             |                                                                                                        |    |
| Gir/Madam,                                                                                                                                                        |                                               |                                             |                                                                                                        |    |
| Women                                                                                                                                                             | Affiliation<br>, Palani                       |                                             | A.P.A. College for<br>s issuedReg.                                                                     |    |
|                                                                                                                                                                   |                                               |                                             |                                                                                                        |    |
| C                                                                                                                                                                 | ourses                                        |                                             | ner affiliation of                                                                                     |    |
| 2. 5                                                                                                                                                              | yndicate resol<br>*****                       |                                             | dated 12.5.98.                                                                                         | 2  |
| attiliation is gram<br>subject/Course with<br>for the year 1998-99<br>Subject/Cou                                                                                 | the sanctione                                 | College to c                                | oted against each                                                                                      |    |
| 1. B.Sc Computer Sci                                                                                                                                              | ence                                          | 32                                          | ) unaided                                                                                              |    |
| 2. M.F.C.                                                                                                                                                         |                                               | 20                                          | } self-                                                                                                |    |
| 3. Certificate course<br>Science                                                                                                                                  | e in Computer                                 |                                             | <pre>} financing } courses }</pre>                                                                     |    |
| 4. Diploma in Comput                                                                                                                                              | er Science                                    |                                             | . )                                                                                                    |    |
| should be fulfilled .                                                                                                                                             | within the tim                                | e stipulated                                |                                                                                                        |    |
| The next<br>Computations and to<br>above Course for the                                                                                                           | Commission wi<br>observe the<br>next academic | ll visit you<br>preparations<br>year 1999-2 | r College in the<br>to continue the<br>000.                                                            |    |
| Kindly ackn                                                                                                                                                       | nowledge the r                                | eceipt of th                                | is Order                                                                                               |    |
|                                                                                                                                                                   |                                               | Y                                           | ours faithfully,                                                                                       |    |
|                                                                                                                                                                   |                                               |                                             |                                                                                                        |    |
|                                                                                                                                                                   |                                               |                                             | REGISTRAR.                                                                                             |    |
| Copy to:                                                                                                                                                          |                                               |                                             | *//. \                                                                                                 |    |
|                                                                                                                                                                   | the above Colli                               | ege.<br>ation,Chenna                        | 1-6.                                                                                                   |    |
| <ul> <li>1. The Frincipal of t</li> <li>2. The Director of Co</li> <li>3. The Joint Director</li> <li>Madurai Region, Ma</li> <li>4. The Controller of</li> </ul> | of Collegiate                                 | e Education,                                |                                                                                                        |    |