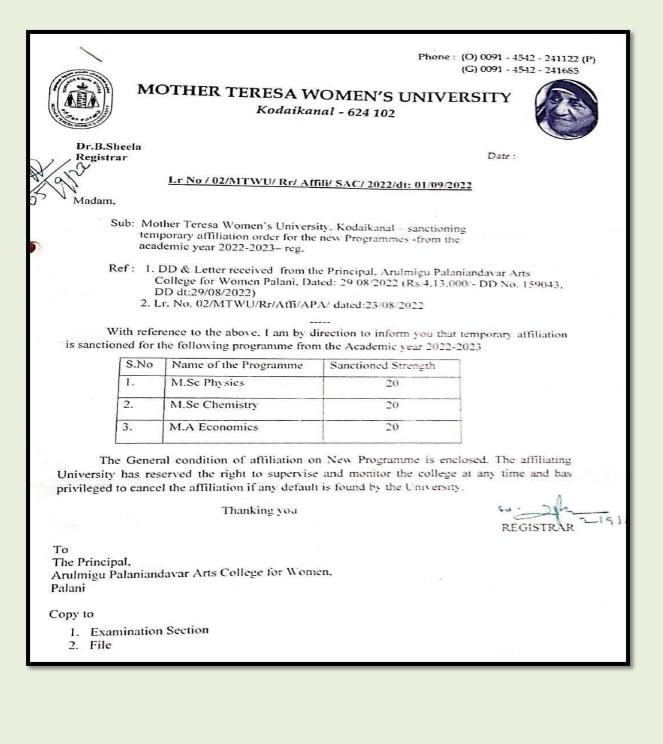

# Change of University Affiliation / 2004 onwards

MOTHER TERESA WOMEN'S UNIVERSI KODAIKANAL - 624 102 Anandhavalli Mahadevan M.Sc.,Ph.D ice-Chancellor Dated: 28-2-2003 Dear Dr. Chandrakantha Jeyabalan, Ref: 1) Tamil Nadu Government Gazette No.372 dated June 4, 2002 2) Tamil Nadu Government Gazette No.679 dated 16th October, 2002 Greetings. z. As per the above notification, Arulmigu Palani Andavar Arts College for Women, Palani has become affiliated college of the Mother Teresa Women's University. I am most happy to welcome you to the fold of Mother Teresa Women's University. We are most happy to welcome you to the fold of Mother Teresa Women's University. evolving procedure and statutes for various aspects of the functioning of the Colleges as per the provisions of the Act. Let us all join together and work towards promoting Higher Education of women in this area. With best wishes, Yours sincerely, 1 To Dr. (Mrs). Chandrakantha Jeyabalan, Principal, Arulmigu Palani Andavar Arts College for Women, Palani Phone : Office : 0091 - 4542 - 241021 E-mail : anandd\_2k@rediffmail.com Residence : 0091 - 4542 - 241121 Fax : 0091 - 4542 - 241121.241122,245314 Gram : MTW VERSITY atwunivc@yahoo.co.in