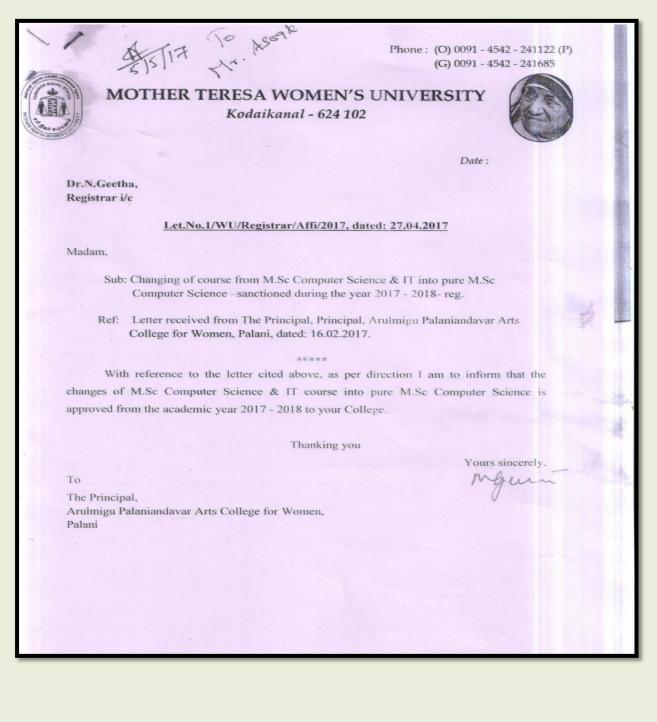

# Change of University Affiliation / 2004 onwards

MOTHER TERESA WOMEN'S UNIVERSI KODAIKANAL - 624 102 Anandhavalli Mahadevan M.Sc.,Ph.D ice-Chancellor Dated: 28-2-2003 Dear Dr. Chandrakantha Jeyabalan, Ref: 1) Tamil Nadu Government Gazette No.372 dated June 4, 2002 2) Tamil Nadu Government Gazette No.679 dated 16th October, 2002 Greetings. z. As per the above notification, Arulmigu Palani Andavar Arts College for Women, Palani has become affiliated college of the Mother Teresa Women's University. I am most happy to welcome you to the fold of Mother Teresa Women's University. We are most happy to welcome you to the fold of Mother Teresa Women's University. evolving procedure and statutes for various aspects of the functioning of the Colleges as per the provisions of the Act. Let us all join together and work towards promoting Higher Education of women in this area. With best wishes, Yours sincerely, 1 To Dr. (Mrs). Chandrakantha Jeyabalan, Principal, Arulmigu Palani Andavar Arts College for Women, Palani Phone : Office : 0091 - 4542 - 241021 E-mail : anandd\_2k@rediffmail.com Residence : 0091 - 4542 - 241121 Fax : 0091 - 4542 - 241121.241122,245314 Gram : MTW VERSITY atwunivc@yahoo.co.in