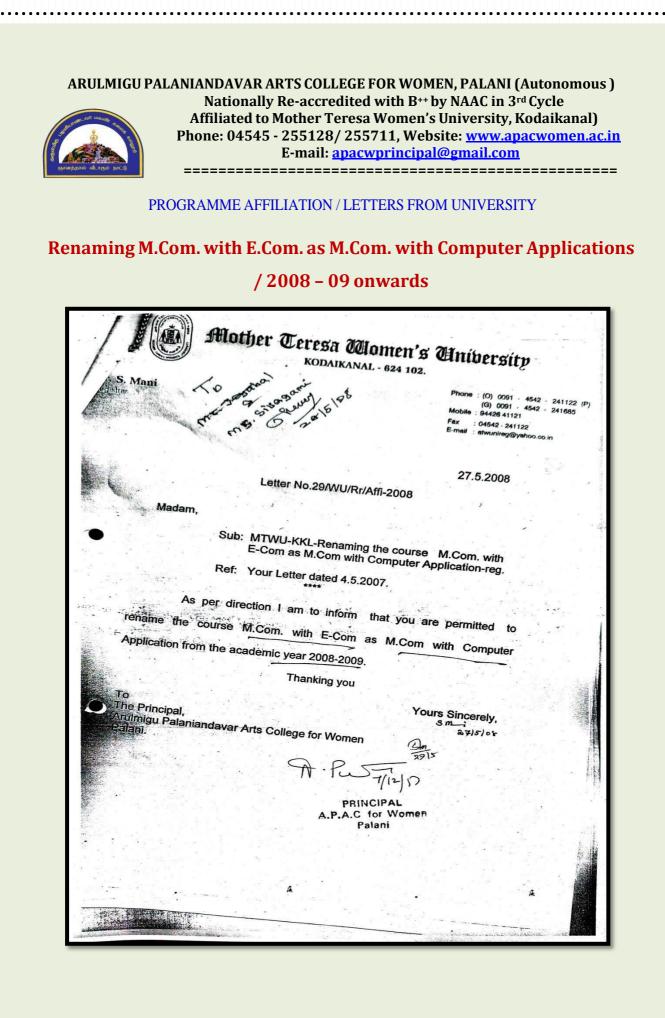

PA/dated: 14/09/2022 Madam. Sub: Arulmigu Palani Andavar Arts and Science College for Women. Palani -M.Sc Mathematics - 2022-2023- reg. 1.Office Note order dated: 08/09/2022 Ref: 2.Letter & DD received from The Principal, Arulmigu Palaniandavar Arts College for Women, Palani, dated: 02/09/20222 With reference to the above, I am by direction to inform you that continuous temporary affiliation is sanctioned for the programme M.Sc. Mathematics from the Academic year 2022-2023 The affiliating University has reserved the right to supervise and monitor the college at any time and has privileged to cancel the affiliation if any default is found by the University. Thanking you REGISTRAR To The Principal, Arulmigu Palaniandavar Arts College for Women, Palani Copy to 1. Examination Section 2. File



#### PROGRAMME AFFILIATION / LETTERS FROM UNIVERSITY

# Renaming M.Com. with Computer Applications as M.Com. / 2021 – 22 onwards



#### PROGRAMME AFFILIATION / LETTERS FROM UNIVERSITY

### Ph.D. Programme in Historical Studies

Mother Teresa Women's University KODAIKANAL - 624101 Dr.M.Kala Mobile : 94426 41121, 99656 7 Phone : 04542 - 241122 Registrar - Vc : 04542 - 241122 Lr.No.02/WU/Rr/2015, dated 09.10.2015 E.Mail : registrar.mtwu@gmail.com drkalaela@gmoil.com Madam, Mother Teresa Women's University. Kodaikanal - Sanctioning Sub: temporary affiliation for the Ph.D Program from the Academic year Convernor note order dated 8.10.2015 Ref: I am by direction to inform you that temporary affiliation is sanctioned for the Ph.D Programme in Historical Studies from the Academic Year 2015-2016