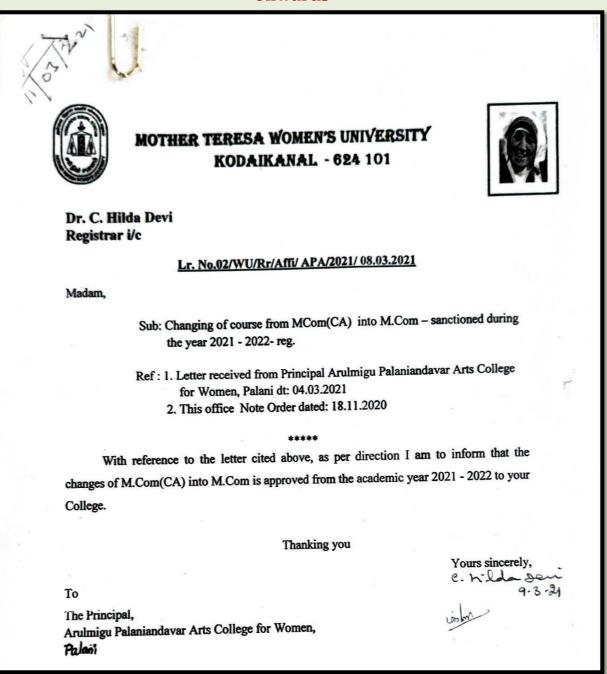

eg. 1.Office Note order dated: 08/09/2022 Ref: 2.Letter & DD received from The Principal, Arulmigu Palaniandavar Arts College for Women, Palani, dated: 02/09/20222 With reference to the above, I am by direction to inform you that continuous temporary affiliation is sanctioned for the programme M.Sc. Mathematics from the Academic year 2022-2023 The affiliating University has reserved the right to supervise and monitor the college at any time and has privileged to cancel the affiliation if any default is found by the University. Thanking you REGISTRAR To The Principal, Arulmigu Palaniandavar Arts College for Women, Palani Copy to 1. Examination Section 2. File



#### PROGRAMME AFFILIATION / LETTERS FROM UNIVERSITY

# Renaming M.Com. with Computer Applications as M.Com. / 2021 – 22 onwards



#### PROGRAMME AFFILIATION / LETTERS FROM UNIVERSITY

### Ph.D. Programme in Historical Studies

Mother Teresa Women's University KODAIKANAL - 624101 Dr.M.Kala Mobile : 94426 41121, 99656 7 Phone : 04542 - 241122 Registrar - Vc : 04542 - 241122 Lr.No.02/WU/Rr/2015, dated 09.10.2015 E.Mail : registrar.mtwu@gmail.com drkalaela@gmoil.com Madam, Mother Teresa Women's University. Kodaikanal - Sanctioning Sub: temporary affiliation for the Ph.D Program from the Academic year Convernor note order dated 8.10.2015 Ref: I am by direction to inform you that temporary affiliation is sanctioned for the Ph.D Programme in Historical Studies from the Academic Year 2015-2016. The affiliating University has reserved the right to supervise and monitor the Research Centre at any time and has privileged to c